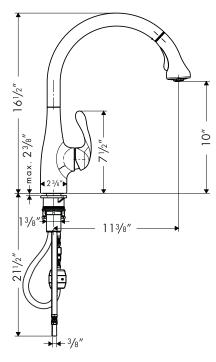

#### **Installation Notes**

• 3/8" supply hoses – requires 3/8" compression fittings

The measurements shown are for reference only.

Products and specifications shown are subject to change without notice.